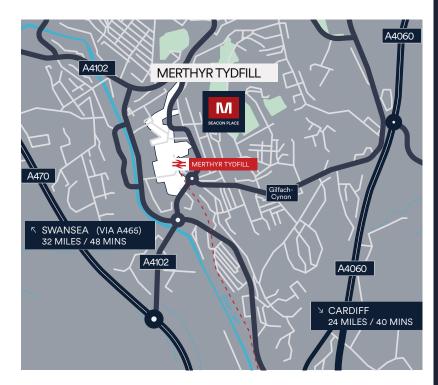

#### Location - CF47 8DF

Merthyr Tydfil is the prime commercial centre serving the South Wales Valleys area.

Strategic location near key routes to Cardiff and Brecon Beacons National Park, surrounded by a vibrant commercial environment.