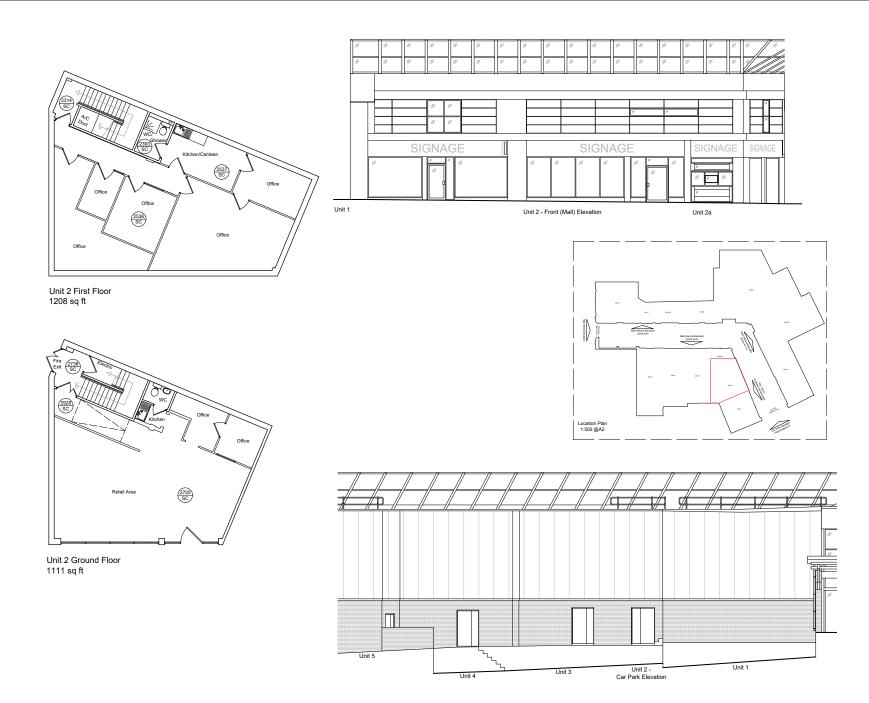

# TO LET

Retail Unit

Ground 1,111 sq.ft (103.2 sq.m)

First Floor 1,208 sq.ft (112.2 sq.m)

# Unit 2, Beacons Place, Merthyr Tydfil, Mid Glamorgan, CF47 8DF

| TOTAL               | 2,319 | 215.4 |
|---------------------|-------|-------|
| First Floor         | 1,208 | 112.2 |
| Ground Floor        | 1,111 | 103.2 |
| Areas (approx. NIA) | Sq.ft | Sq.m  |