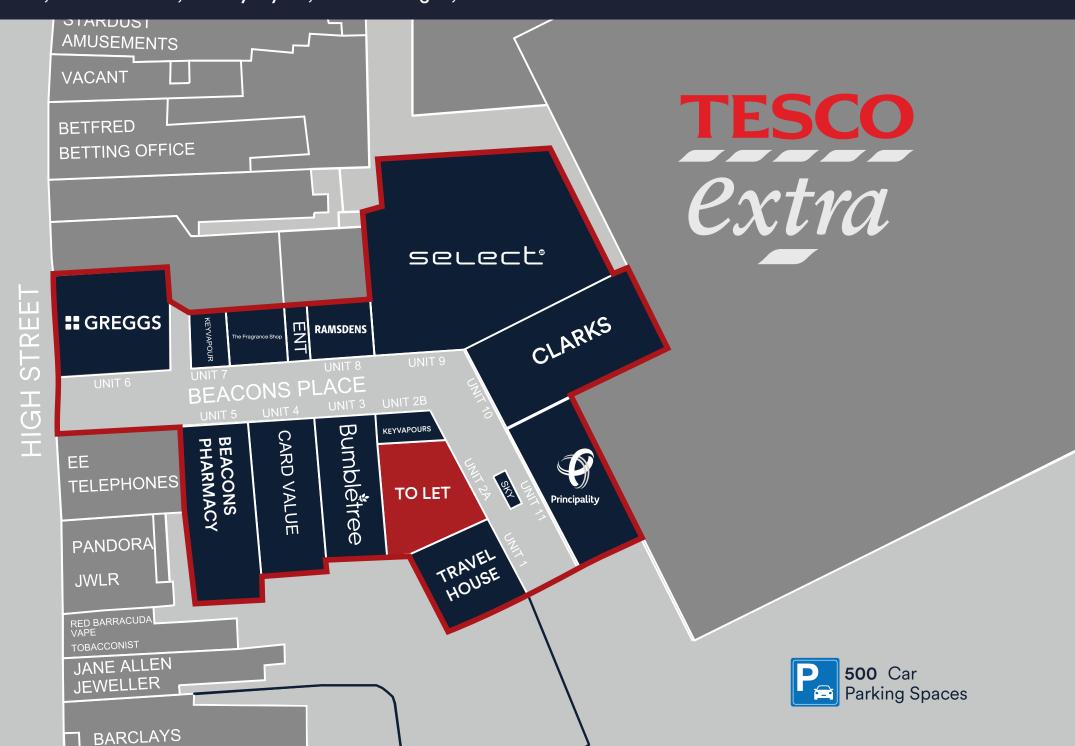

# Unit 2, Beacons Place, Merthyr Tydfil, Mid Glamorgan, CF47 8DF

- Located on a visible corner of the busy Beacons Parade Centre between the main town centre Tesco car park and the High St
- Ground and first floor retail premises
- 500 car park spaces
- Nearby retailers include Principality, Travel House and Greggs

#### Description

Beacons Place is a modern, covered mall constructed in 2003 – providing 13 retail units at ground floor with ancillary accommodation above. The modern design provides excellent natural light through large atriums and flexible units that can be adjusted according to tenant demand. The centre has two entrances. One with prime frontage on to the pedestrianised section of the High Street – facing Market Square – the second immediately next to Tesco Extra and the 500-space car park.