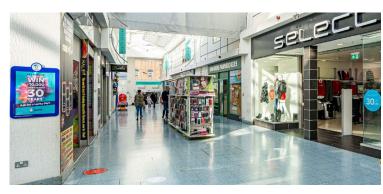

#### Description

Beacons Place is a modern, covered mall constructed in 2003 – providing 13 retail units at ground floor with ancillary accommodation above. The modern design provides excellent natural light through large atriums and flexible units that can be adjusted according to tenant demand. The centre has two entrances. One with prime frontage on to the pedestrianised section of the High Street – facing Market Square – the second immediately next to Tesco Extra and the 500-space car park.