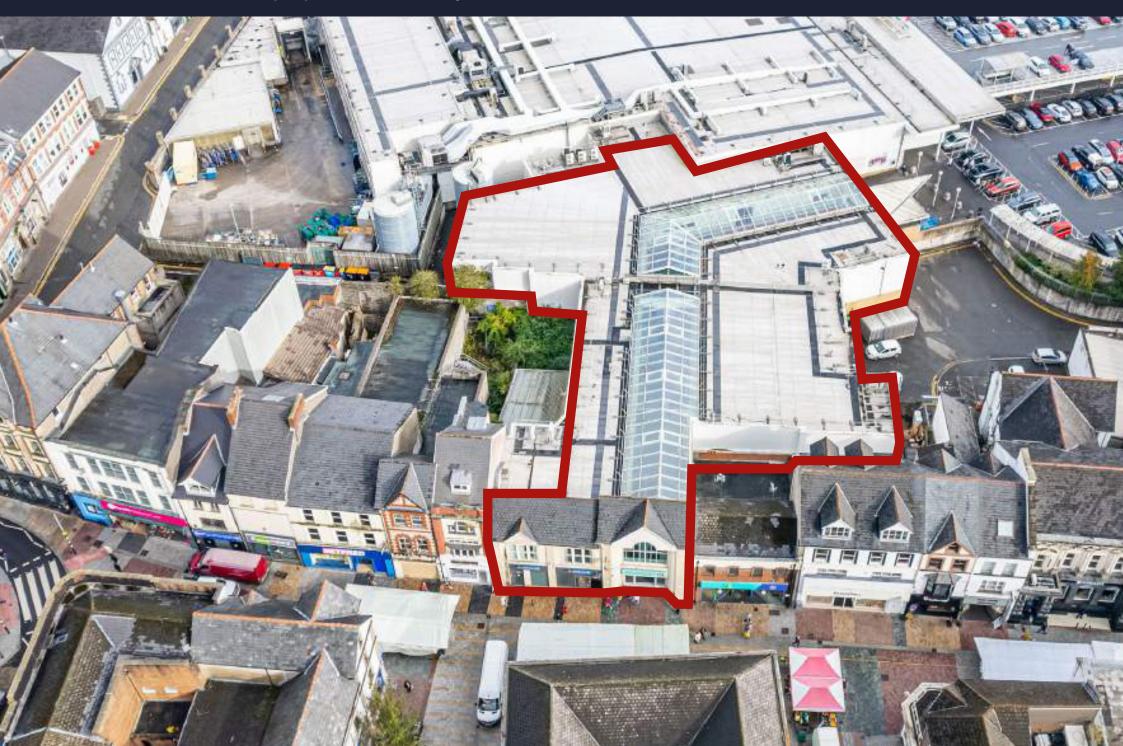

#### Description

Beacons Place is a modern, covered mall constructed in 2003 – providing 13 retail units at ground floor with ancillary accommodation above. The modern design provides excellent natural light through large atriums and flexible units that can be adjusted according to tenant demand. The centre has two entrances. One with prime frontage on to the pedestrianised section of the High Street – facing Market Square – the second immediately next to Tesco Extra and the 500-space car park.

#### Location - CF47 8DF

Merthyr Tydfil is the prime commercial centre serving the South Wales Valleys area.

Strategic location near key routes to Cardiff and Brecon Beacons National Park, surrounded by a vibrant commercial environment.