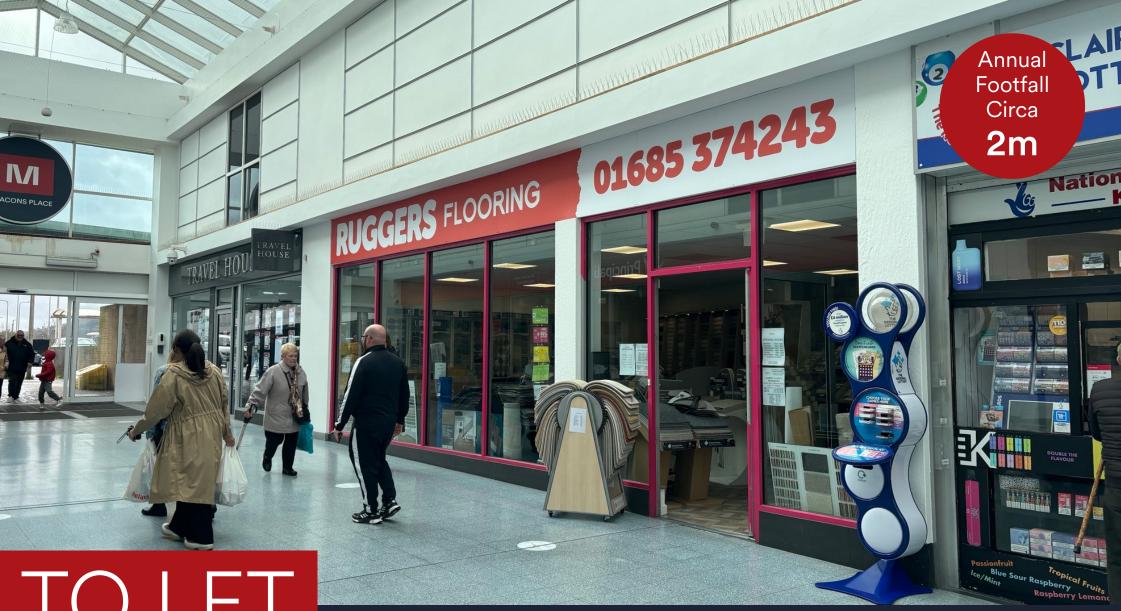

# Unit 2, Beacons Place, Merthyr Tydfil, Mid Glamorgan, CF47 8DF

- Located on a visible corner of the busy Beacons Parade Centre between the main town centre Tesco car park and the High St
- Ground and first floor retail premises
- 500 car park spaces
- Nearby retailers include Principality, Travel House and Greggs

#### Description

Beacons Place is a modern, covered mall constructed in 2003 – providing 13 retail units at ground floor with ancillary accommodation above. The modern design provides excellent natural light through large atriums and flexible units that can be adjusted according to tenant demand. The centre has two entrances. One with prime frontage on to the pedestrianised section of the High Street – facing Market Square – the second immediately next to Tesco Extra and the 500-space car park.